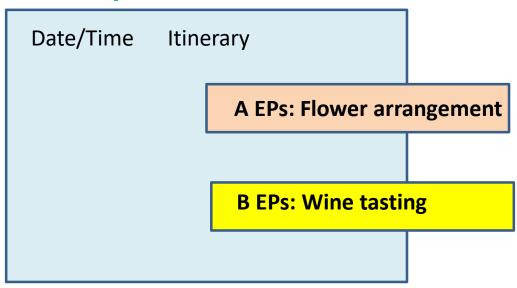

### From July Minutes on EPs Itinerary

b. TT commented that it is understandable if this is the case of EPs onty. But he wants to make clear how to accommodate EPs itinerary in the journey itinerary. His question could be depicted as in the following.

#### **Journey Itinerary**

- c. TT also commented that in the itinerary such information as price, guide, food, drink, etc. should be well described.
- --AS responded that TT's request for itinerary could be well accommodated in the same structure as AS had explained. But AS will be considering TT's requested case further to make sure of the handling.

Any itinerary on EPs and Tours could be well accommodated or not.