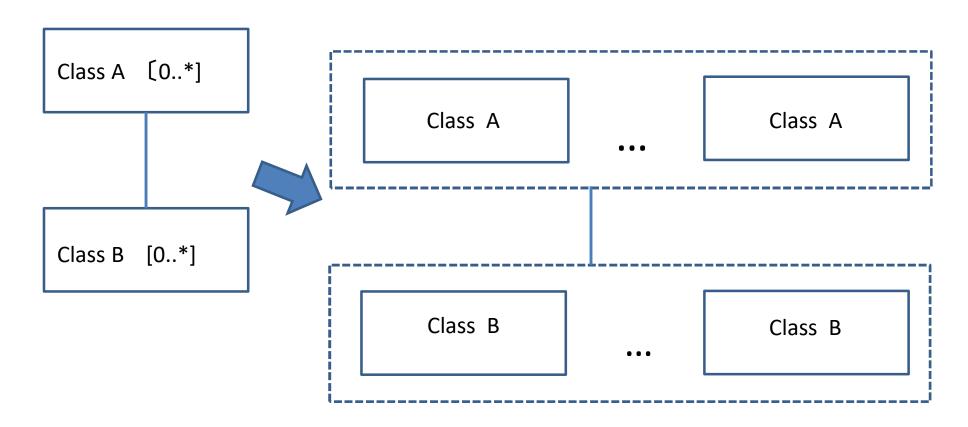

make clear how to accommodate EPs itinerary in the journey itinerary. His question could be depicted as in the following.

#### **Journey Itinerary**



- c. TT also commented that in the itinerary such information as price, guide, food, drink, etc. should be well described.
- --AS responded that TT's request for itinerary could be well accommodated in the same structure as AS had explained. But AS will be considering TT's requested case further to make sure of the handling.

# Itineray related EPs Class and BIE Diagram

- 1) Related Class and BIE Diagram
  - a) Product related Class Diagram (Refer to the draft Diagram)
  - b) Product related BIE Diagram (Refer to the draft Diagram)
- 2) To be discussed

Any itinerary on EPs and Tours could be well accommodated or not.

## Class の繰り返しの考察