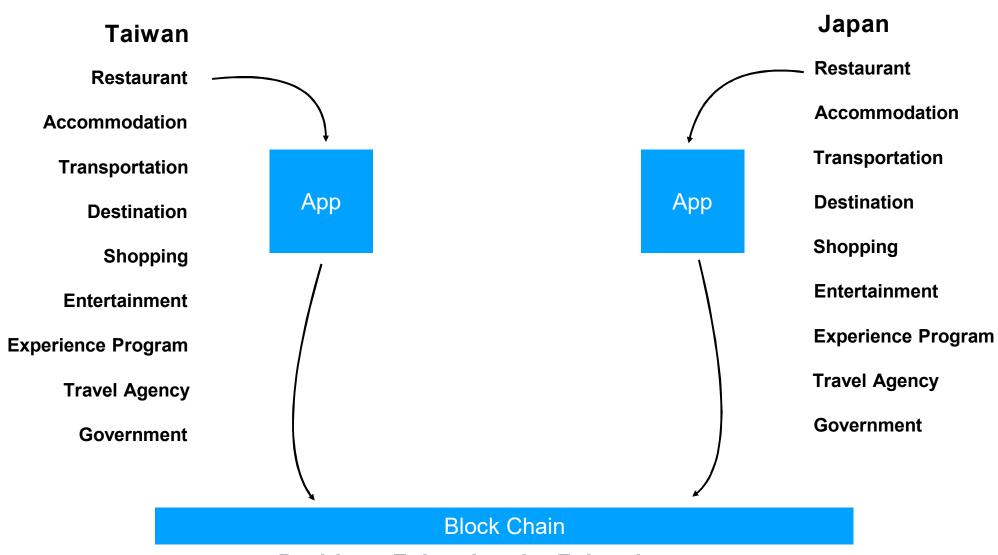

#### Sustainable Tourism and BlockChain

Problem: False data in, False data out.

For currency, no one will wire false money to the other.

#### Sustainable Tourism and BlockChain

API: a) Way too many connections. b) Certify body might go bankrupt, data lost.