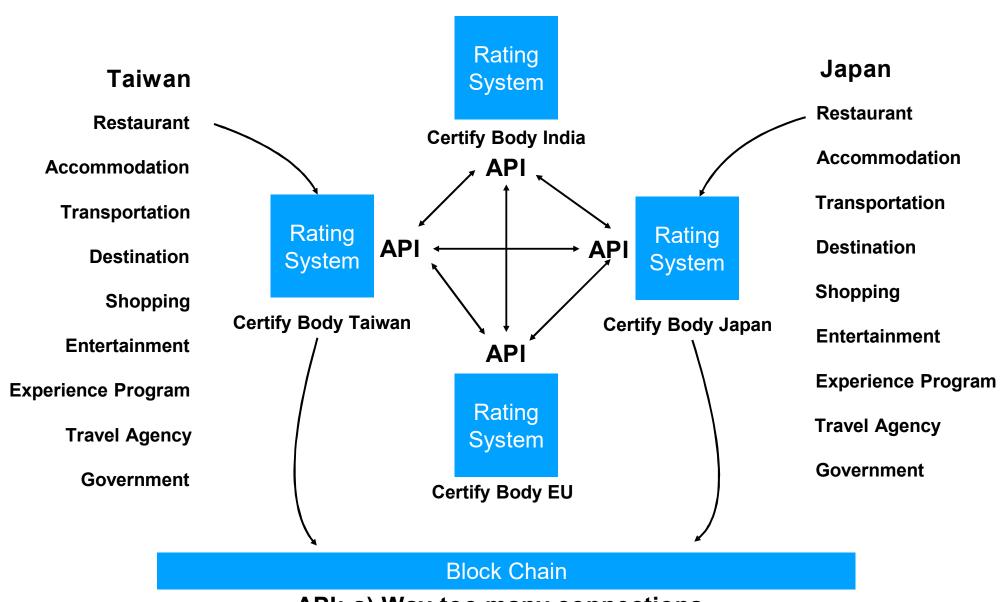

#### Sustainable Tourism and BlockChain

Problem: False data in, False data out.

For currency, no one will wire false money to the other.

#### Sustainable Tourism and BlockChain

API: a) Way too many connections. b) Certify body might go bankrupt, data lost.