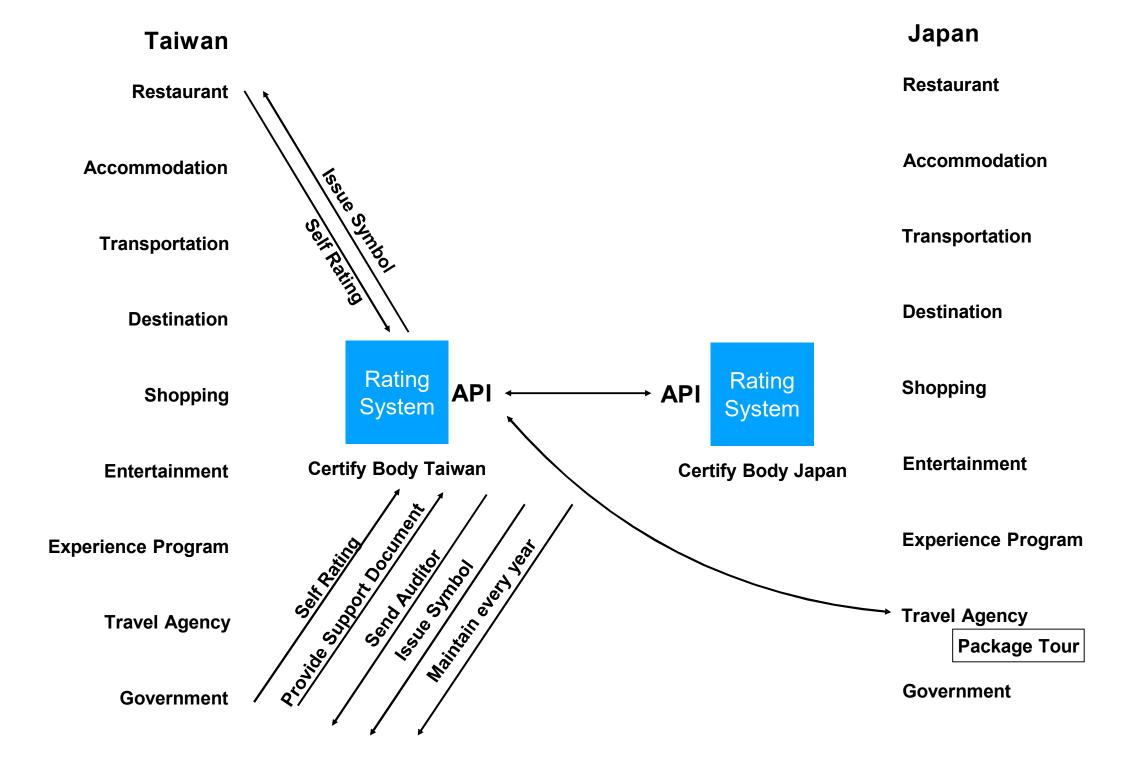

#### Sustainable Tourism and BlockChain

Problem: False data in, False data out.

For currency, no one will wire false money to the other.

#### Sustainable Tourism and BlockChain

API: a) Way too many connections. b) Certify body might go bankrupt, data lost.