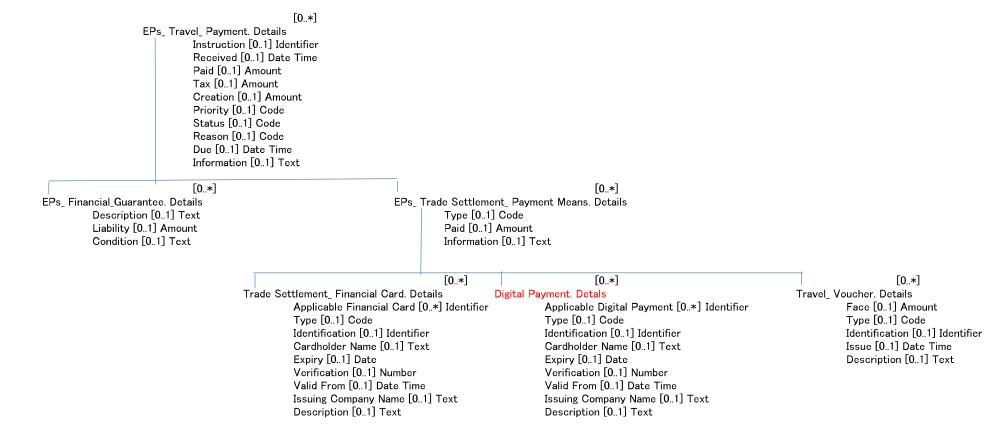

Floor Identification [0..1] Text
                      Room Identification [0..1] Text
           Universal_ Communication
                                            [0..*]
                      URI [0..1] Indicator
                      Channel [0..1] Code
                      Local Number [0..1] Text
                      Complete Number [0..1] Text
                      Country Number [0..1] Code
                      Extension Number [0..1] text
                      Area Number [0..1] Code
                      Access [0..1] Text
                      Use [0..1] Code
                      HTML Preferred [0..1] Text
                      Description [0..1] Text
```

## BIEs of EPs Buyer1015



EPs\_ Seller. Details (Supplier or Intermediary)





## Payment1015